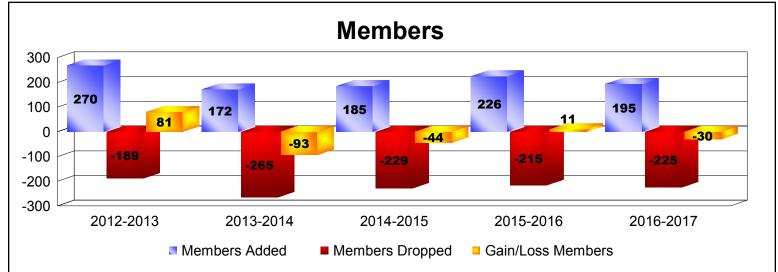

District 23 B

As of June 2017 Cumulative

| Year      | New<br>Clubs | Dropped<br>Clubs | Gain/<br>Loss<br>Clubs | New<br>Members | Charter<br>Members | Reinstate<br>Members | Transfer<br>Members | Total<br>Member<br>Added | Total<br>Members<br>Dropped | Gain/<br>Loss<br>Members |
|-----------|--------------|------------------|------------------------|----------------|--------------------|----------------------|---------------------|--------------------------|-----------------------------|--------------------------|
| 2012-2013 | 1            | -2               | -1                     | 128            | 114                | 3                    | 25                  | 270                      | -189                        | 81                       |
| 2013-2014 | 0            | 0                | 0                      | 158            | 4                  | 6                    | 4                   | 172                      | -265                        | -93                      |
| 2014-2015 | 0            | 0                | 0                      | 163            | 2                  | 8                    | 12                  | 185                      | -229                        | -44                      |
| 2015-2016 | 1            | 0                | 1                      | 171            | 39                 | 10                   | 6                   | 226                      | -215                        | 11                       |
| 2016-2017 | 1            | 0                | 1                      | 142            | 38                 | 10                   | 5                   | 195                      | -225                        | -30                      |
| Average   | 1            | 0                | 0                      | 152            | 39                 | 7                    | 10                  | 210                      | -225                        | -15                      |