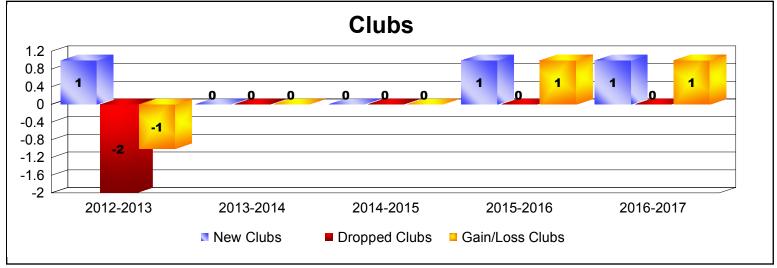

District 23 B

As of June 2017 Cumulative

| Year      | New<br>Clubs | Dropped<br>Clubs | Gain/<br>Loss<br>Clubs | New<br>Members | Charter<br>Members | Reinstate<br>Members | Transfer<br>Members | Total<br>Member<br>Added | Total<br>Members<br>Dropped | Gain/<br>Loss<br>Members |
|-----------|--------------|------------------|------------------------|----------------|--------------------|----------------------|---------------------|--------------------------|-----------------------------|--------------------------|
| 2012-2013 | 1            | -2               | -1                     | 128            | 114                | 3                    | 25                  | 270                      | -189                        | 81                       |
| 2013-2014 | 0            | 0                | 0                      | 158            | 4                  | 6                    | 4                   | 172                      | -265                        | -93                      |
| 2014-2015 | 0            | 0                | 0                      | 163            | 2                  | 8                    | 12                  | 185                      | -229                        | -44                      |
| 2015-2016 | 1            | 0                | 1                      | 171            | 39                 | 10                   | 6                   | 226                      | -215                        | 11                       |
| 2016-2017 | 1            | 0                | 1                      | 142            | 38                 | 10                   | 5                   | 195                      | -225                        | -30                      |
| Average   | 1            | 0                | 0                      | 152            | 39                 | 7                    | 10                  | 210                      | -225                        | -15                      |